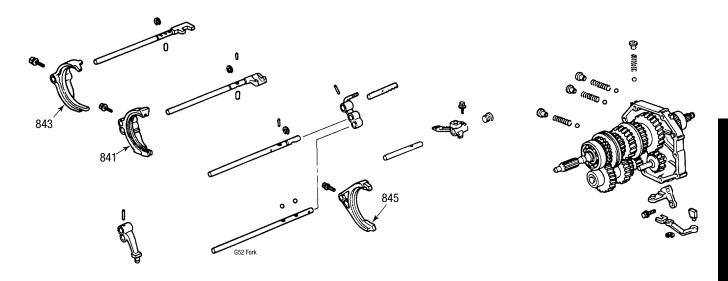

## **Toyota G52**

| ILL# | Description                                              | Part #   | Reference |
|------|----------------------------------------------------------|----------|-----------|
|      | Forks                                                    |          |           |
| 841  | 1-2 Fork (Aluminum)                                      | 372841   | 83502662  |
| 841  | 1-2 Fork Kit (Replaces Iron Fork)                        | 372841K  | 83500527  |
| 642  | 3-4 Slider & Fork Kit (Aluminum)                         | 372642K  | 4740236   |
| 845  | 5th Fork (Iron) (84-93)                                  | 372845A  | 83500637  |
| 845  | 5th Fork (Late) (Aluminum) (94-Up)                       | 372845   | 4746656   |
|      |                                                          |          |           |
|      | Gears                                                    |          |           |
| 581  | 1st Gear (33 T) (84-7/88)                                | 317581   | 83500550  |
| 581  | 1st Gear (33 T) (8/88-Up)                                | 372581A  | AX5-12A   |
| 582  | 2nd Gear (28 T) (to 7/88)                                | 372582A  | 83506018  |
| 582  | 2nd Gear (28 T) (8/88-Up)                                | 317582   | 83500551  |
| 583  | 3rd Gear (27 T) (84-88)                                  | 372583   | G52-11    |
| 585  | 5th Gear Set (24 T, 45 T)                                | 317585K  | G52-5     |
| 585  | 5th Gear (24 T)                                          | 307585-2 | 83500971  |
| 819  | Reverse Idler (All)                                      | 372819   | 83503555  |
|      |                                                          |          |           |
|      | Shafts                                                   |          |           |
| 670  | Input Shaft (uses 23mm Thick Input Bearing) (8/83-12/83) | 317670   | L52-16    |
| 670  | Input Shaft (uses 20mm Thick Input Bearing) (84-88)      | 307670   | G52-16    |
| 674  | Cluster Shaft (Nut Type) (1983)                          | 372674   | AX5-8     |
| 674  | Cluster Shaft (45-31-20-13-14) (84-88)                   | 307674   | G52-8     |
|      |                                                          |          |           |
|      | Retainers                                                |          |           |
|      | Rear Retainer (83-87)                                    | 372736   | 83500508  |
|      | Rear Retainer (88-Up)                                    | 372736A  | 83506034  |
|      |                                                          |          |           |
|      | Miscellaneous Components                                 |          |           |
|      | Snap Ring Kit                                            | 307860K  | G52SRK    |
| 796  | Cluster Gear Nut                                         | 317796   | 83500572  |
|      | Shift Seat (Plastic)                                     | 372832   | 4864226X  |
|      | Shifter Bushing (end of stick) (84-Up)                   | 372330   | 83500519  |