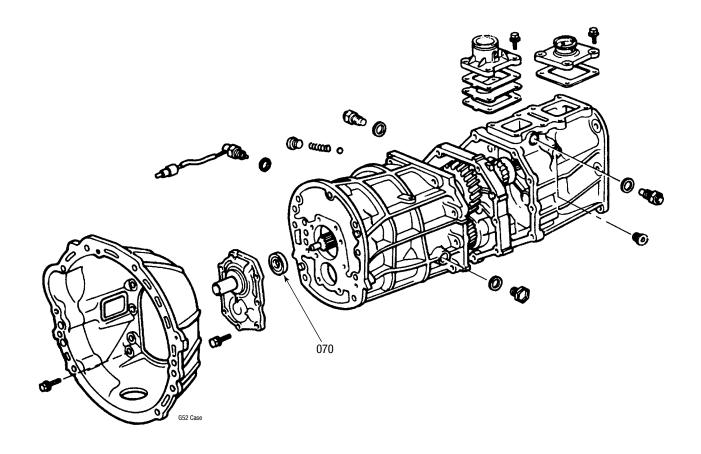

## **Toyota G52**

| ILL#                    | Description                                                                                | Part #                             | Reference             |
|-------------------------|--------------------------------------------------------------------------------------------|------------------------------------|-----------------------|
|                         | Bearing Kit Without Synchros                                                               | Bearing Kit                        |                       |
|                         | G40, G52 (w/ Nut on the back of the Cluster Gear)                                          | BK160                              |                       |
|                         | (20mm Wide Input Bearing)                                                                  |                                    |                       |
|                         | G40, G52 (w/ Nut on the back of the Cluster Gear)                                          | BK161                              |                       |
|                         | (23mm Wide Input Bearing)                                                                  |                                    |                       |
|                         | G57, G58, G59 (w/ Snap Ring on the back of the Cluster Gear)                               | BK161L                             |                       |
|                         | (except 1984-89 Toyota Van)                                                                |                                    |                       |
|                         | G57, G58, G59 (w/ Snap Ring on the back of the Cluster Gear)                               | BK161B                             |                       |
|                         | (1984-89 Toyota Van only)                                                                  |                                    |                       |
|                         | Design Vit With Comphas & Comphas Vita                                                     | Dogging Kit                        | Cumphus Kit           |
|                         | Bearing Kit With Synchros & Synchro Kits G40, G52 (w/ Nut on the back of the Cluster Gear) | Bearing Kit<br>BK160WS             | Synchro Kit<br>SRK157 |
|                         | (20mm Wide Input Bearing)                                                                  | BRIOWS                             | 300137                |
|                         | G40, G52 (w/ Nut on the back of the Cluster Gear)                                          | BK161WS                            | SRK157                |
|                         | (23mm Wide Input Bearing)                                                                  | Bictorive                          | ORICIO                |
|                         | G57, G58, G59 (w/ Snap Ring on the back of the Cluster Gear)                               | BK161LWS                           | SRK157                |
|                         | (except 1984-89 Toyota Van)                                                                | 2.11.012110                        | 5.4.1.5.              |
|                         | G57, G58, G59 (w/ Snap Ring on the back of the Cluster Gear)                               | BK161BWS                           | SRK157                |
|                         | (1984-89 Toyota Van only)                                                                  |                                    |                       |
|                         |                                                                                            |                                    |                       |
|                         | Gasket & Seal Kits                                                                         |                                    |                       |
|                         | Gasket & Seal Kit                                                                          | 372002                             | G45G                  |
|                         |                                                                                            |                                    |                       |
|                         | Gaskets & Seals                                                                            |                                    |                       |
|                         | Adapter Gasket                                                                             | 307304                             | TC2030-G52            |
| 070                     | Seal, Front                                                                                | 372070                             | 11615                 |
|                         |                                                                                            |                                    |                       |
|                         | Small Parts Kits                                                                           | 272004                             | 00000 00              |
|                         | Small Parts Kit                                                                            | 372001                             | SPG52-50              |
|                         | Bearings & Races                                                                           |                                    |                       |
| 240                     | Input Bearing (20mm Thick) (84-88)                                                         | 317287                             | B32-14UR              |
| 240                     | Input Bearing (23mm Thick) (8/83-12/83)                                                    | 372210                             | 32TM03UR              |
| 271-1                   | 1st Gear Inner Race (to 7/1988)                                                            | 317271-1                           | 83500560              |
| 271-1                   | 1st Gear Inner Race (8/88-Up)                                                              | 372271-1A                          | 83506026              |
| 271-2                   | 1st Gear Needle (84-7/88)                                                                  | 317271-2                           | 83500578              |
| 271-2                   | 1st Gear Needle (8/88-Up)                                                                  | 372271-2A                          | 83506031              |
| 272-2                   | 2nd Gear Needle                                                                            | 317272-2                           | 83500577              |
| 273-2                   | 3rd Gear Needle                                                                            | 317273-2                           | 83500576              |
| 275-2                   | 5th Gear Needle                                                                            | 307275-2                           | K26/33/33.5           |
|                         |                                                                                            |                                    |                       |
|                         | Hubs & Sliders                                                                             |                                    |                       |
| 601-1                   | 1-2 Hub (Inner)                                                                            | 317601-1                           | 83500561              |
| 603-1                   | 3-4 Hub (Inner)                                                                            | 317603-1                           | 83500562              |
| 641                     | 1-2 Slider                                                                                 | 372641                             | 83500555              |
| 642                     | 3-4 Slider (Iron Fork Type)                                                                | 372642                             | 33364-35010           |
| 642                     | 3-4 Slider & Fork Kit (Aluminum)                                                           | 372642K                            | 4740236               |
| 644                     | 5th Slider (Aluminum Fork Type)                                                            | 372644                             | G52-15                |
| 644                     | 5th Slider (Iron Fork Type)                                                                | 317644                             | 83500642              |
|                         | Complement of Kilo                                                                         |                                    |                       |
|                         | Synchronizer Kits                                                                          | SDI/157                            |                       |
|                         | G40, G52, G57, G58, G59 (All)                                                              | SRK157                             |                       |
|                         | Synchronizer Components                                                                    |                                    |                       |
|                         | Synchronizer Components                                                                    | 272704 214                         | AX5-K1                |
| 701-2                   | 1-2 Synchro Key & Spring Kit                                                               |                                    |                       |
|                         | 1-2 Synchro Key & Spring Kit                                                               | 372701-2K<br>372703-2K             |                       |
| 701-2<br>703-2<br>705-4 | 1-2 Synchro Key & Spring Kit 3-4 Synchro Key & Spring Kit 5th Synchro Cone                 | 372701-2K<br>372703-2K<br>372705-4 | AX5-K3<br>83506024    |