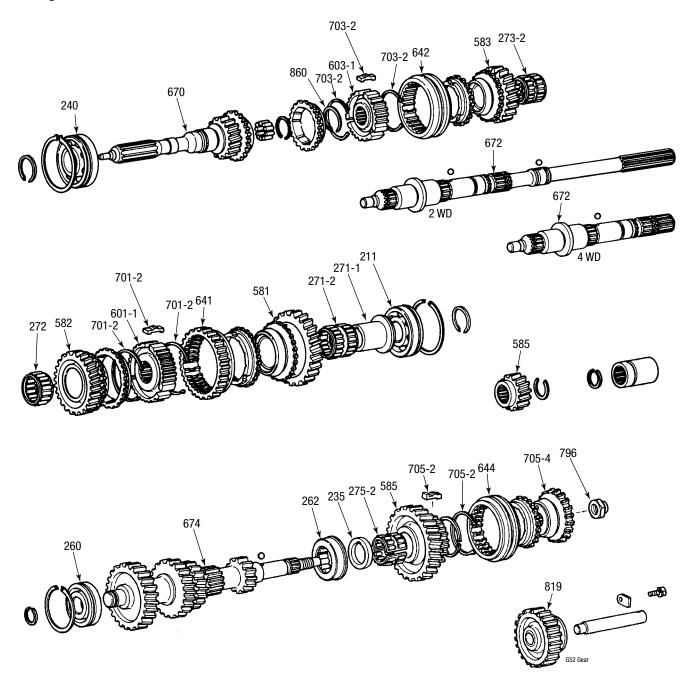

## **Toyota G52**

| ILL#                    | Description                                                                                | Part #                             | Reference             |
|-------------------------|--------------------------------------------------------------------------------------------|------------------------------------|-----------------------|
|                         | Bearing Kit Without Synchros                                                               | Bearing Kit                        |                       |
|                         | G40, G52 (w/ Nut on the back of the Cluster Gear)                                          | BK160                              |                       |
|                         | (20mm Wide Input Bearing)                                                                  |                                    |                       |
|                         | G40, G52 (w/ Nut on the back of the Cluster Gear)                                          | BK161                              |                       |
|                         | (23mm Wide Input Bearing)                                                                  |                                    |                       |
|                         | G57, G58, G59 (w/ Snap Ring on the back of the Cluster Gear)                               | BK161L                             |                       |
|                         | (except 1984-89 Toyota Van)                                                                |                                    |                       |
|                         | G57, G58, G59 (w/ Snap Ring on the back of the Cluster Gear)                               | BK161B                             |                       |
|                         | (1984-89 Toyota Van only)                                                                  |                                    |                       |
|                         | Design Vit With Comphas & Comphas Vita                                                     | Dogging Kit                        | Cumphus Kit           |
|                         | Bearing Kit With Synchros & Synchro Kits G40, G52 (w/ Nut on the back of the Cluster Gear) | Bearing Kit<br>BK160WS             | Synchro Kit<br>SRK157 |
|                         | (20mm Wide Input Bearing)                                                                  | BRIOWS                             | 300137                |
|                         | G40, G52 (w/ Nut on the back of the Cluster Gear)                                          | BK161WS                            | SRK157                |
|                         | (23mm Wide Input Bearing)                                                                  | Bictorive                          | ORICIO                |
|                         | G57, G58, G59 (w/ Snap Ring on the back of the Cluster Gear)                               | BK161LWS                           | SRK157                |
|                         | (except 1984-89 Toyota Van)                                                                | 2.11.012110                        | 5.4.1.5.              |
|                         | G57, G58, G59 (w/ Snap Ring on the back of the Cluster Gear)                               | BK161BWS                           | SRK157                |
|                         | (1984-89 Toyota Van only)                                                                  |                                    |                       |
|                         |                                                                                            |                                    |                       |
|                         | Gasket & Seal Kits                                                                         |                                    |                       |
|                         | Gasket & Seal Kit                                                                          | 372002                             | G45G                  |
|                         |                                                                                            |                                    |                       |
|                         | Gaskets & Seals                                                                            |                                    |                       |
|                         | Adapter Gasket                                                                             | 307304                             | TC2030-G52            |
| 070                     | Seal, Front                                                                                | 372070                             | 11615                 |
|                         |                                                                                            |                                    |                       |
|                         | Small Parts Kits                                                                           | 272004                             | 00000 00              |
|                         | Small Parts Kit                                                                            | 372001                             | SPG52-50              |
|                         | Bearings & Races                                                                           |                                    |                       |
| 240                     | Input Bearing (20mm Thick) (84-88)                                                         | 317287                             | B32-14UR              |
| 240                     | Input Bearing (23mm Thick) (8/83-12/83)                                                    | 372210                             | 32TM03UR              |
| 271-1                   | 1st Gear Inner Race (to 7/1988)                                                            | 317271-1                           | 83500560              |
| 271-1                   | 1st Gear Inner Race (8/88-Up)                                                              | 372271-1A                          | 83506026              |
| 271-2                   | 1st Gear Needle (84-7/88)                                                                  | 317271-2                           | 83500578              |
| 271-2                   | 1st Gear Needle (8/88-Up)                                                                  | 372271-2A                          | 83506031              |
| 272-2                   | 2nd Gear Needle                                                                            | 317272-2                           | 83500577              |
| 273-2                   | 3rd Gear Needle                                                                            | 317273-2                           | 83500576              |
| 275-2                   | 5th Gear Needle                                                                            | 307275-2                           | K26/33/33.5           |
|                         |                                                                                            |                                    |                       |
|                         | Hubs & Sliders                                                                             |                                    |                       |
| 601-1                   | 1-2 Hub (Inner)                                                                            | 317601-1                           | 83500561              |
| 603-1                   | 3-4 Hub (Inner)                                                                            | 317603-1                           | 83500562              |
| 641                     | 1-2 Slider                                                                                 | 372641                             | 83500555              |
| 642                     | 3-4 Slider (Iron Fork Type)                                                                | 372642                             | 33364-35010           |
| 642                     | 3-4 Slider & Fork Kit (Aluminum)                                                           | 372642K                            | 4740236               |
| 644                     | 5th Slider (Aluminum Fork Type)                                                            | 372644                             | G52-15                |
| 644                     | 5th Slider (Iron Fork Type)                                                                | 317644                             | 83500642              |
|                         | Complement of Kilo                                                                         |                                    |                       |
|                         | Synchronizer Kits                                                                          | SDI/157                            |                       |
|                         | G40, G52, G57, G58, G59 (All)                                                              | SRK157                             |                       |
|                         | Synchronizer Components                                                                    |                                    |                       |
|                         | Synchronizer Components                                                                    | 272704 214                         | AX5-K1                |
| 701-2                   | 1-2 Synchro Key & Spring Kit                                                               |                                    |                       |
|                         | 1-2 Synchro Key & Spring Kit                                                               | 372701-2K<br>372703-2K             |                       |
| 701-2<br>703-2<br>705-4 | 1-2 Synchro Key & Spring Kit 3-4 Synchro Key & Spring Kit 5th Synchro Cone                 | 372701-2K<br>372703-2K<br>372705-4 | AX5-K3<br>83506024    |

## **Toyota G52**

| ILL# | Description                                              | Part #   | Reference |
|------|----------------------------------------------------------|----------|-----------|
|      | Forks                                                    |          |           |
| 841  | 1-2 Fork (Aluminum)                                      | 372841   | 83502662  |
| 841  | 1-2 Fork Kit (Replaces Iron Fork)                        | 372841K  | 83500527  |
| 642  | 3-4 Slider & Fork Kit (Aluminum)                         | 372642K  | 4740236   |
| 845  | 5th Fork (Iron) (84-93)                                  | 372845A  | 83500637  |
| 845  | 5th Fork (Late) (Aluminum) (94-Up)                       | 372845   | 4746656   |
|      |                                                          |          |           |
|      | Gears                                                    |          |           |
| 581  | 1st Gear (33 T) (84-7/88)                                | 317581   | 83500550  |
| 581  | 1st Gear (33 T) (8/88-Up)                                | 372581A  | AX5-12A   |
| 582  | 2nd Gear (28 T) (to 7/88)                                | 372582A  | 83506018  |
| 582  | 2nd Gear (28 T) (8/88-Up)                                | 317582   | 83500551  |
| 583  | 3rd Gear (27 T) (84-88)                                  | 372583   | G52-11    |
| 585  | 5th Gear Set (24 T, 45 T)                                | 317585K  | G52-5     |
| 585  | 5th Gear (24 T)                                          | 307585-2 | 83500971  |
| 819  | Reverse Idler (All)                                      | 372819   | 83503555  |
|      |                                                          |          |           |
|      | Shafts                                                   |          |           |
| 670  | Input Shaft (uses 23mm Thick Input Bearing) (8/83-12/83) | 317670   | L52-16    |
| 670  | Input Shaft (uses 20mm Thick Input Bearing) (84-88)      | 307670   | G52-16    |
| 674  | Cluster Shaft (Nut Type) (1983)                          | 372674   | AX5-8     |
| 674  | Cluster Shaft (45-31-20-13-14) (84-88)                   | 307674   | G52-8     |
|      |                                                          |          |           |
|      | Retainers                                                |          |           |
|      | Rear Retainer (83-87)                                    | 372736   | 83500508  |
|      | Rear Retainer (88-Up)                                    | 372736A  | 83506034  |
|      |                                                          |          |           |
|      | Miscellaneous Components                                 |          |           |
|      | Snap Ring Kit                                            | 307860K  | G52SRK    |
| 796  | Cluster Gear Nut                                         | 317796   | 83500572  |
|      | Shift Seat (Plastic)                                     | 372832   | 4864226X  |
|      | Shifter Bushing (end of stick) (84-Up)                   | 372330   | 83500519  |